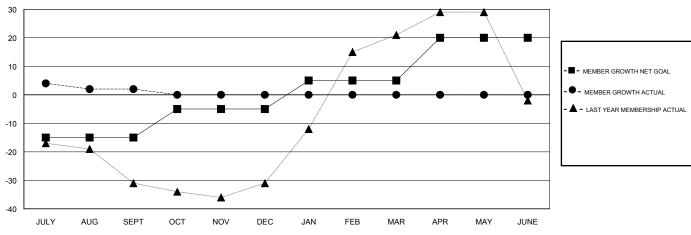

## District 109 A

Results as of: 09/30/2018

| GMT: ANTTI FORSELL |               |             |               | OCATION ICELAND                |                           |                         | GMT CA                                       |
|--------------------|---------------|-------------|---------------|--------------------------------|---------------------------|-------------------------|----------------------------------------------|
|                    | Club          | os          |               | Members  RESULTS FOR 2018-2019 |                           |                         |                                              |
|                    | RESULTS FOI   | R 2018-2019 |               |                                |                           |                         |                                              |
| QUARTER            | NEW CLUB GOAL | NEW CLUBS   | DROPPED CLUBS | QUARTER                        | MEMBER GROWTH NET<br>GOAL | MEMBER GROWTH<br>ACTUAL | DROPPED MEMBERS ACTUAL (including transfers) |
| JULY/AUG/SEPT      | 0             | 0           | 0             | JULY/AUG/SEPT                  | -15                       | 25                      | 18                                           |
| OCT/NOV/DEC        | 0             | 0           | 0             | OCT/NOV/DEC                    | 10                        | 0                       | 0                                            |
| JAN/FEB/MAR        | 0             | 0           | 0             | JAN/FEB/MAR                    | 10                        | 0                       | 0                                            |
| APR/MAY/JUNE       | 0             | 0           | 0             | APR/MAY/JUNE                   | 15                        | 0                       | 0                                            |